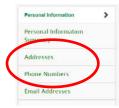

- 1. Go to my.hsc.unt.edu
- 2. Login using your EUID and password

| Sign In  |  |
|----------|--|
| EUID     |  |
| Password |  |

- 3. In the left pane select "Personal Information"
- 4. Under Personal Information you will see "Addresses" and "Phone Numbers" listed

- 5. Select "Addresses" Note: If editing an existing work address, see end of document.a. First-time entry instructions:
  - i. Select "UNTS Work" for "\*Address Type," click "Add"
  - ii. On the 1<sup>st</sup> address line, enter your Building abbreviation in all caps and room number only (ie. LIB 202). Please do not enter a street address; this is only for our internal campus online directory, no outside people will see the Work address entry.