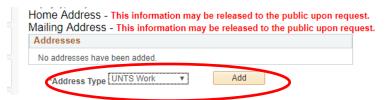

- 5. Select "Addresses" Note: If editing an existing work address, see end of document.a. First-time entry instructions:
  - i. Select "UNTS Work" for "\*Address Type," click "Add"
  - ii. On the 1<sup>st</sup> address line, enter your Building abbreviation in all caps and room number only (ie. LIB 202). Please do not enter a street address; this is only for our internal campus online directory, no outside people will see the Work address entry.