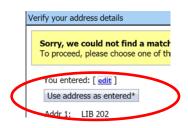

b. A window will pop-up stating that it could not match the address. This is normal, select "Use address as entered"

- 6. In the left pane under "Personal Information" select "Phone Numbers"
- 7. Add office phone in "Phone Number where I may be reached on campus:," Save.